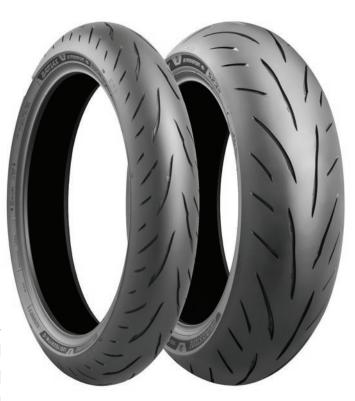

| Size           | Position | No ITL   |
|----------------|----------|----------|
| 120/70ZR17 58W | Front    | 025-8280 |
| 160/60ZR17 69W | Rear     | 025-8286 |
| 180/55ZR17 73W | Rear     | 025-8288 |
| 190/50ZR17 73W | Rear     | 025-8290 |
| 190/55ZR17 75W | Rear     | 025-8291 |
| 200/55ZR17 78W | Rear     | 025-8292 |